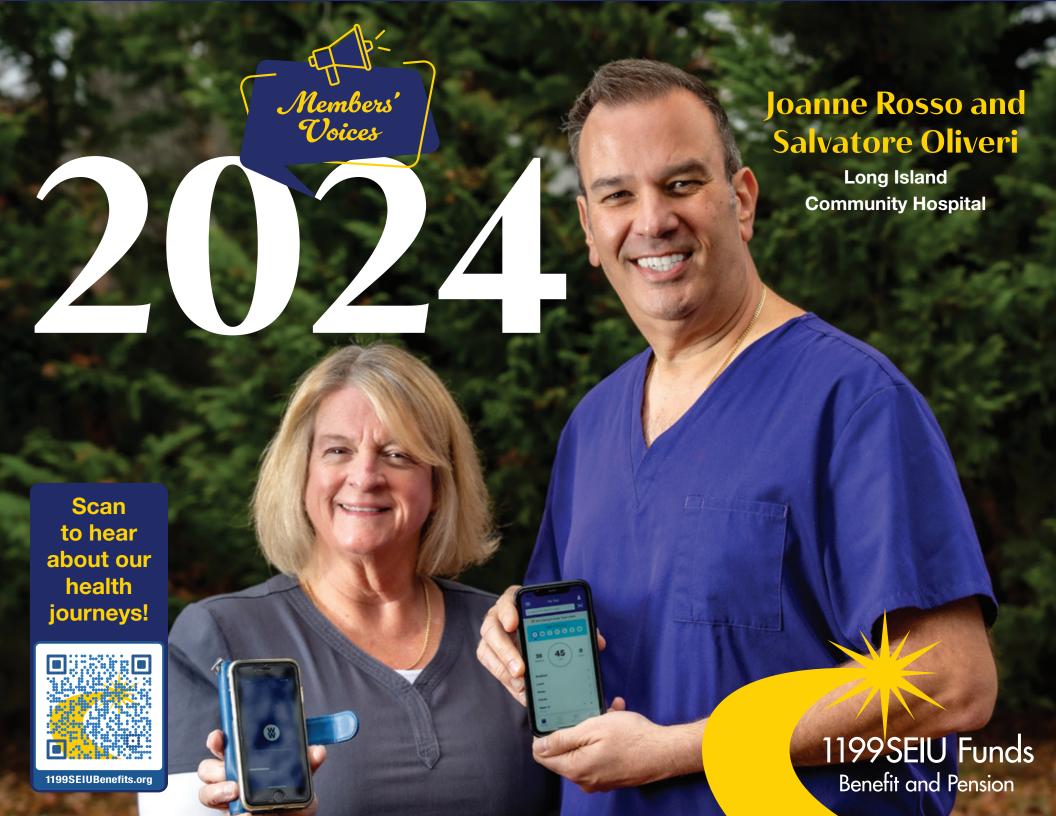

### Health Is the Key

Dear 1199SEIU Members.

Welcome to your 2024 Benefit Fund calendar. Each month you will be introduced to one of your fellow 1199SEIU members. What's different about this calendar is that each featured member has taken the time to share their healthy living story with us through photos, audio recordings and in some cases, video recordings. We've taken their stories and turned them into videos, creating our special series of *Members' Voices*. You'll get to watch a new story each month by scanning the QR code found on the page. And since each member's video goes live on the first of the month in which they're featured, you'll be able to check in with your fellow 1199ers throughout the year!

We are really excited to share these stories with you, and I am personally so grateful for and inspired by the effort these members have shown. Not only have they put a remarkable amount of work into their own health journeys, but they each found the time to share their story with us.

I hope you find them as compelling as I do. We have an incredible community, and here at the Benefit Fund we are devoted to finding new ways for you to connect and share your health journey and inspiring stories with one another.